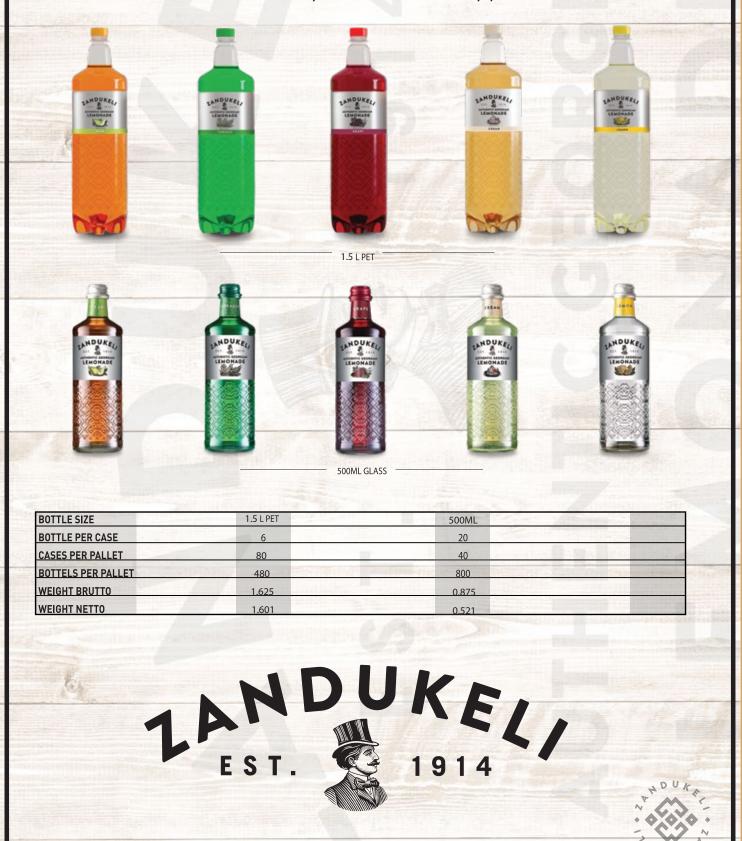

## THE ZANDUKELI RANGE

Today the enjoyment of lemonade still sits at the heart of Georgian culture. Happily, these days Niko's refreshing flavours of lemon, pear, Saperavi grape, tarragon and cream, are available in supermarkets, bars, cafes and restaurants. With five delicious flavours, there's a lemonade for every occasion and for every palate.