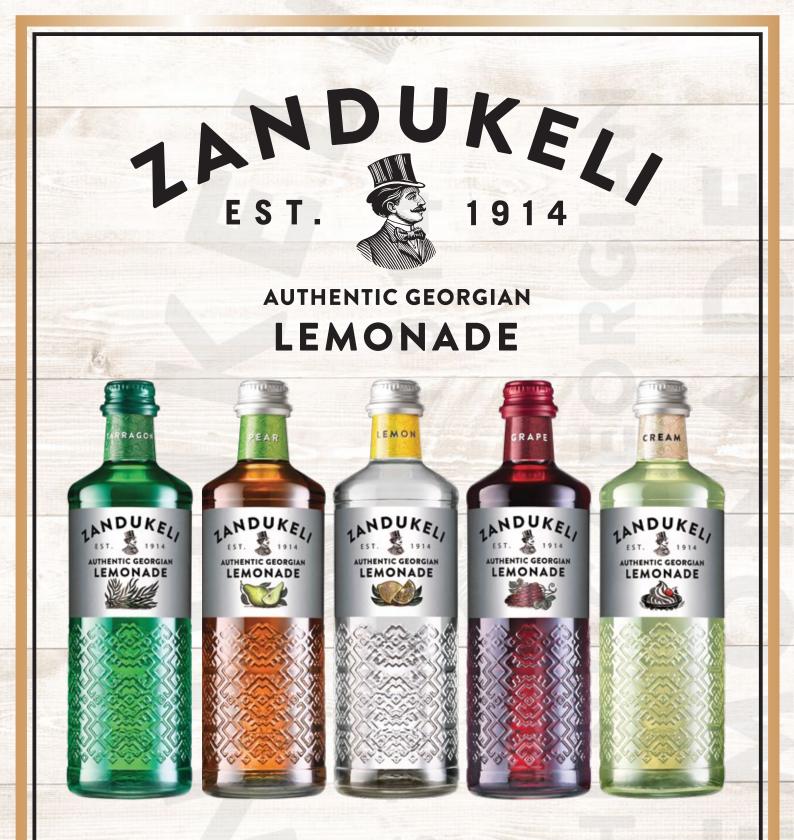

## THE ZANDUKELI RANGE

Today the enjoyment of lemonade still sits at the heart of Georgian culture. Happily, these days Niko's refreshing flavours of lemon, pear, Saperavi grape, tarragon and cream, are available in supermarkets, bars, cafes and restaurants. With five delicious flavours, there's a lemonade for every occasion and for every palate.