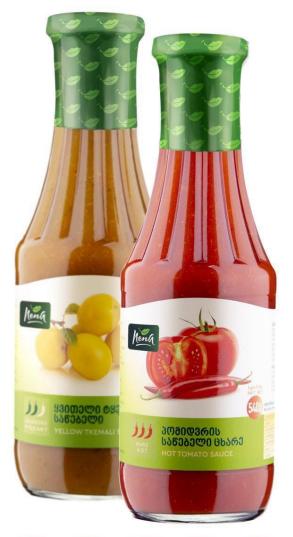

## **Assortment**

Red Tkemali Yellow Tkemali Green Tkemali Tomato Hot Tomato Damson Sour Cherry-Plum

PACKAGING:Glass bottle VOLUME: 120 g - 310 g

QUANTITY PER PACKAGE: 40 pcs /20 pcs