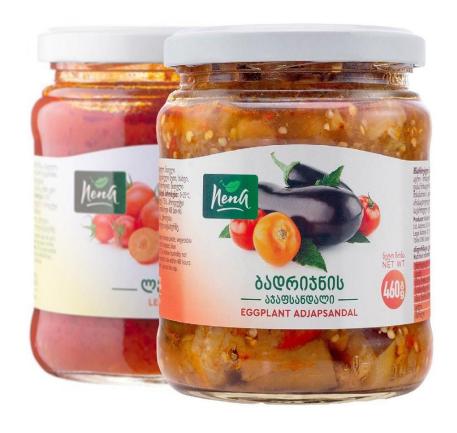

## **Assortment**

Lecho
Eggplant Adjapsanda
Green Beans with Tomatoes

PACKAGING: Glass bottle

VOLUME: 1 Liter

QUANTITY PER PACKAGE: 6 pcs