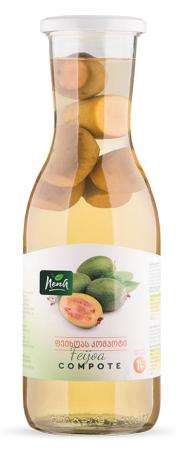

Feijoa

Blackberry

Peach

Plum

Pear

VOLUME: 310 g

QUANTITY PER PACKAGE: 24 pcs

Plum