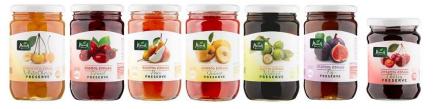

#### **Assortment**

Strawberry

Red Tkemali

Cherry

White Cherry

Cornel

Quince

Grape

Feijoa

Blackberry

Peach

Plum

Pear

VOLUME: 310 g

QUANTITY PER PACKAGE: 24 pcs

Plum

Apple

Strawberry

Fig

Feijoa

Kiwi

Quince

Feijoa and Quince

VOLUME: 310 g 440 g

#### **Assortment**

White Cherry

Cherry

Cornel

Pear

Quince

Walnut

Fig