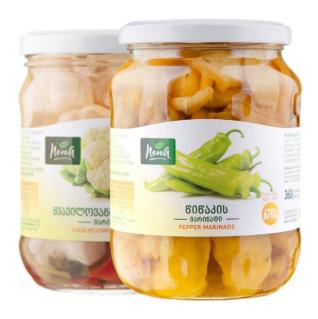

#### **Assortment**

Jonjoli

Pepper

Cauliflower

Garlic

Tomato

Canned Green Tkemali

Cucumber

Ramson

Canned Smilax Green

VOLUME: 460 g VOLUME: 500 g - 520 g

QUANTITY PER PACKAGE: 12 pcs QUANTITY PER PACKAGE: 12 pcs