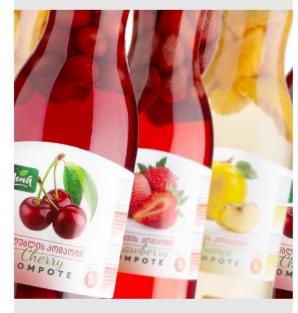

-ZURAB CHKHAIDZE FOUNDER

PACKAGING: Glass bottle

VOLUME: 1 Liter

QUANTITY PER PACKAGE: 6 pcs

#### **Assortment**

Strawberry

Red Tkemali

Cherry

White Cherry

Cornel

Quince

Grape