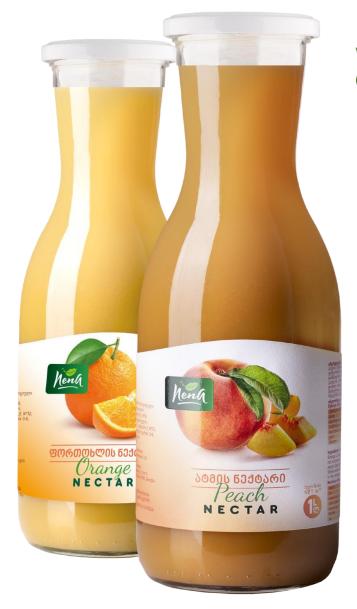

# **Assortment**

Orange Peach

VOLUME: 520 g VOLUME: 350 g

QUANTITY PER PACKAGE: 12 pcs QUANTITY PER PACKAGE: 24 pcs