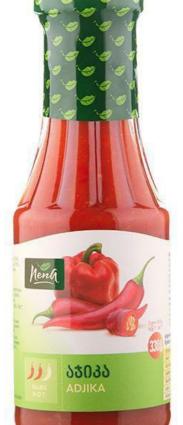

# **Assortment**

Abkhazian Adjika Adjika

შენეხვის ვეგე: 24 თვე SHELF LIFE: 24 month

VOLUME: 680 g - 720 g

VOLUME: 460 g - 480 g

QUANTITY PER PACKAGE: 12 pcs

QUANTITY PER PACKAGE: 12 pcs