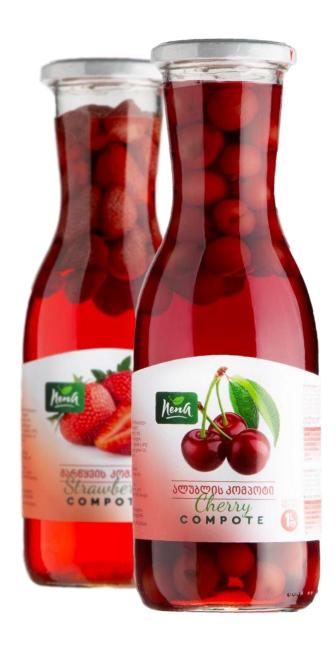

-ZURAB CHKHAIDZE FOUNDER

PACKAGING: Glass bottle

VOLUME: 1 Liter

QUANTITY PER PACKAGE: 6 pcs

#### **Assortment**

Strawberry

Red Tkemali

Cherry

White Cherry

Cornel

Quince

Grape