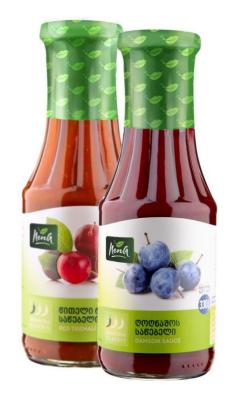

## **Assortment**

Red Tkemali Yellow Tkemali Green Tkemali Tomato Hot Tomato Damson Sour Cherry-Plum

PACKAGING:Glass bottle VOLUME: 120 g - 310 g

QUANTITY PER PACKAGE: 40 pcs /20 pcs