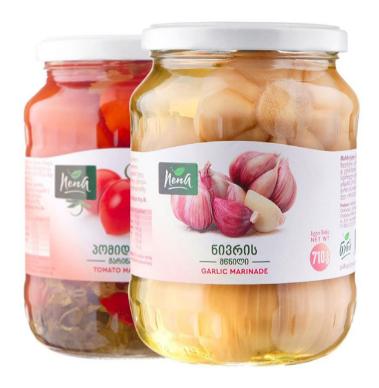

#### **Assortment**

Jonjoli

Pepper

Cauliflower

Garlic

Tomato

Canned Green Tkemali

Cucumber

Ramson

Canned Smilax Green

VOLUME: 460 g VOLUME: 500 g - 520 g

QUANTITY PER PACKAGE: 12 pcs QUANTITY PER PACKAGE: 12 pcs