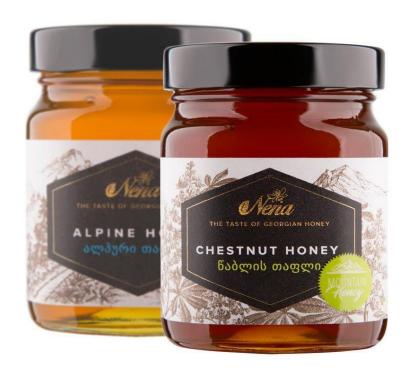

d Tkemali Yellow Tkemali Green Tkemali Tomato Hot Tomato Damson Sour Cherry-Plum







PACKAGING:Glass bottle VOLUME: 120 g - 310 g

QUANTITY PER PACKAGE: 40 pcs /20 pcs

# **Assortment**

Abkhazian Adjika Adjika



შენეხვის ვეგე: 24 თვე SHELF LIFE: 24 month





VOLUME: 680 g - 720 g

VOLUME: 460 g - 480 g

QUANTITY PER PACKAGE: 12 pcs

QUANTITY PER PACKAGE: 12 pcs

#### **Assortment**

Jonjoli

Pepper

Cauliflower

Garlic

Tomato

Canned Green Tkemali

Cucumber

Ramson

Canned Smilax Green























VOLUME: 460 g VOLUME: 500 g - 520 g

QUANTITY PER PACKAGE: 12 pcs QUANTITY PER PACKAGE: 12 pcs

## **Assortment**

Lecho
Eggplant Adjapsanda
Green Beans with Tomatoes







PACKAGING: Glass bottle

VOLUME: 1 Liter

QUANTITY PER PACKAGE: 6 pcs

# **Assortment**

Orange Peach





VOLUME: 520 g VOLUME: 350 g

QUANTITY PER PACKAGE: 12 pcs QUANTITY PER PACKAGE: 24 pcs

#### **Assortment**

Alpine

Flower

Chestnut

Acacia

Linden