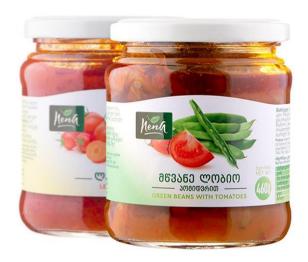

## **Assortment**

Lecho
Eggplant Adjapsanda
Green Beans with Tomatoes

PACKAGING: Glass bottle

VOLUME: 1 Liter

QUANTITY PER PACKAGE: 6 pcs