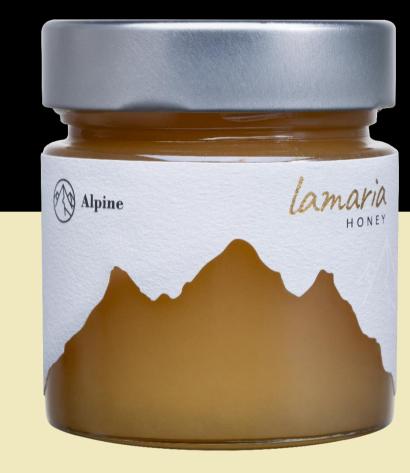

# **ALPINE HONEY**

We produce this variety of honey at an altitude of 1500 m eters in the mountains of Javakheti region from the nectar of hundreds of alpine plants.

Our Alpine honey has a unique taste all of its own. Rich and sweet, smooth and creamy. The floral sources that make up this honey pack some serious flavor with medicinal overtones.