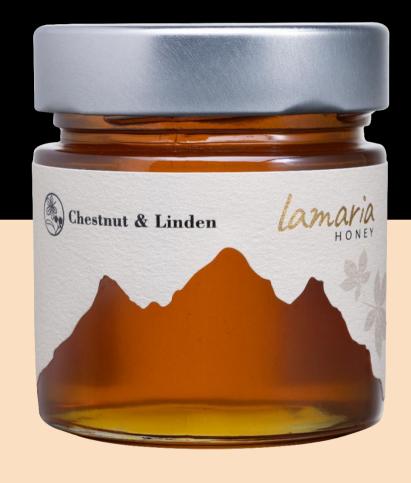

# Chestnut & Linde

# MIXED CHESTNUT AND LINDEN HONEY

This honey is filtered from the hives of the bees that collect nectar in the forest of chestnut and linden in Adjara near the Black Sea coast.

The color may vary as it depends on the blend. This is our favorite honey – with its complex but not overpowerful woody and warm aroma.