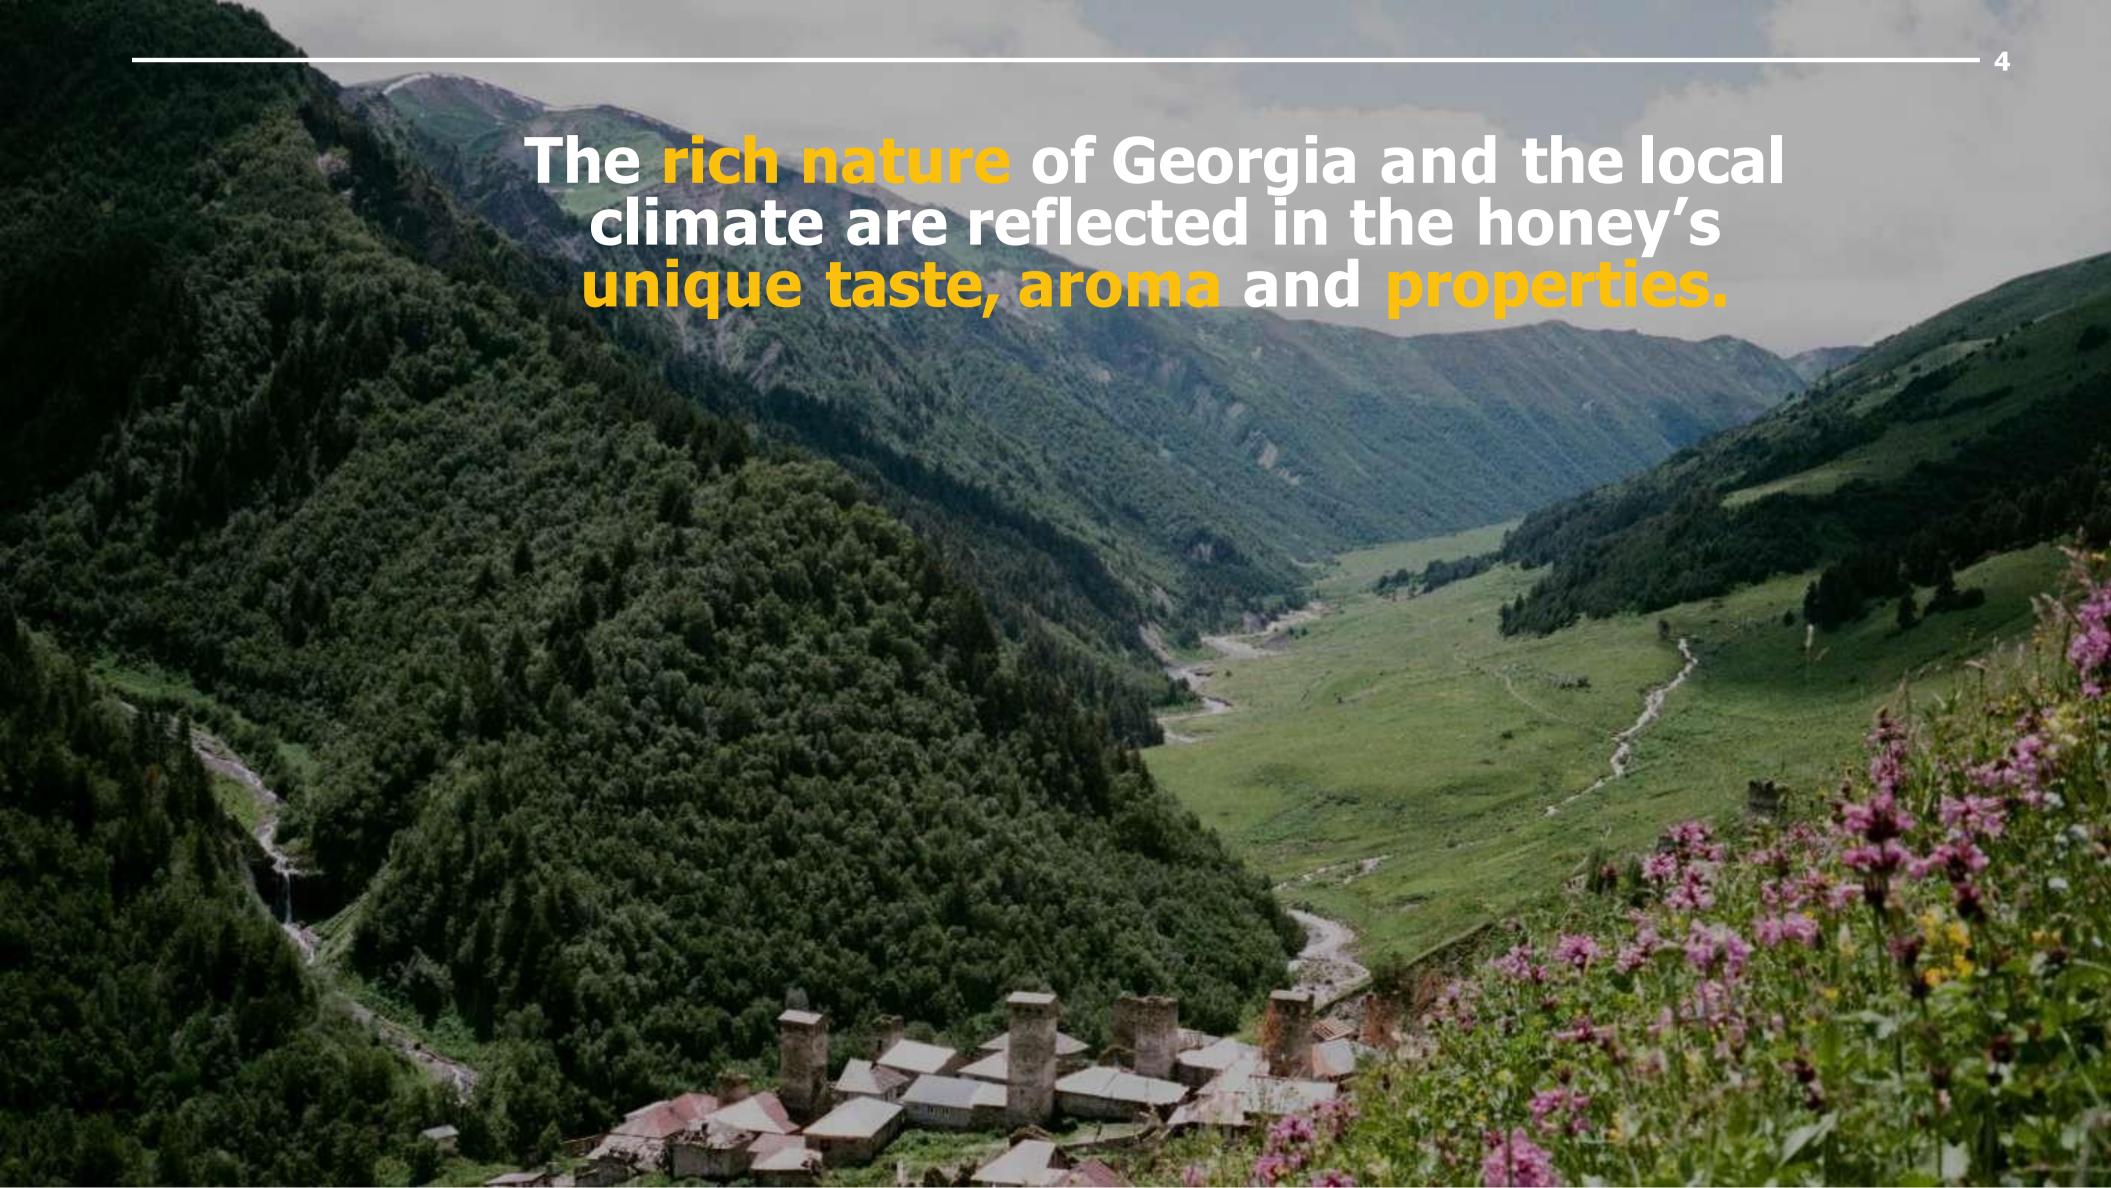

# BEEKEEPING IN GEORGIA: A 5 500-YEAR-OLD CRAFT

Georgia is said to have the longest tradition of beekeeping in the world.

Honey samples discovered in the village of Sakire, Borjomi (Southern Georgia) are believed to be made by the bees that buzzed in Georgia 5,500 years ago. The 5,500-year-old honey samples are 2000 years older than the samples of Egyptian honey that were considered to be the oldest. https://en.wikipedia.org/wiki/Honey

- the strongest species of bees.

There are a lot of mountain meadows here that are not polluted either by intensive agricultural activity or industry.

About 250 endemic melliferous flowers and plants grow on the territory of our country that give a special taste to our honey.