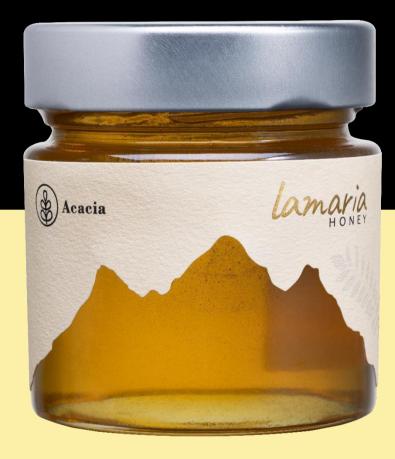

# **ACACIA HONEY**

We produce this variety of honey in the wine region of Georgia – Kakheti. The encirclement of the Caucasus Mountains creates a special terroir for a plant.

A highly appreciated honey thanks to its fine aroma and its peculiarity to remain liquid much longer than other honey. It is also an excellent sweetener because it is very rich in fructose. The flavour is very sweet with traces of vanilla.