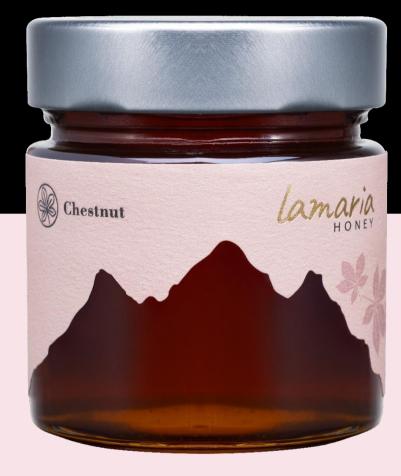

## **CHESTNUT HONEY**

We produce this variety of honey in the mountains of Adjara region.

Honey has a liquid consistency. It is a dark amber color, with shades of red. The odor is very intense and slightly pungent. Not too sweet. It has a bitter aftertaste.