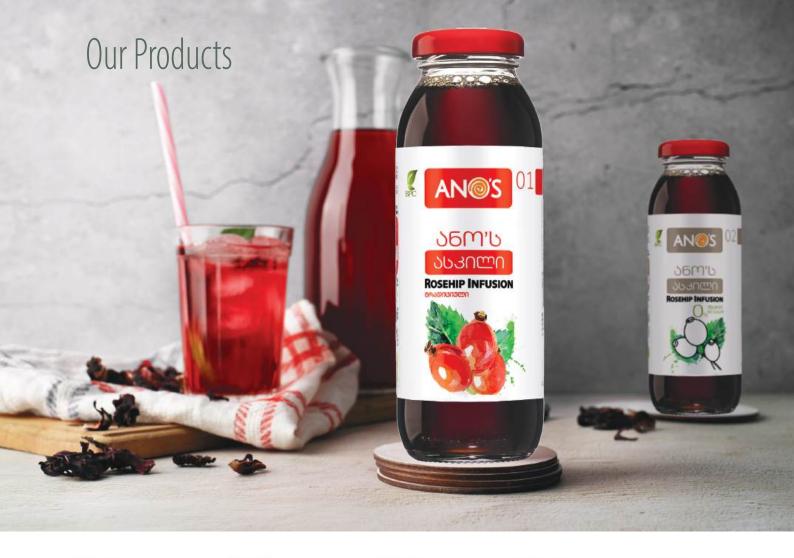

Volume: 0,25 L/ 1 L Qualities: ISO

Rosehip Infusion

Ingredients: Rosehip infusion, sugar Volume: 0,25 L/ 1 L Qualities:

## **Rosehip Infusion**

Ingredients: Rosehip infusion, sugar Volume 0,33 L Qualities: