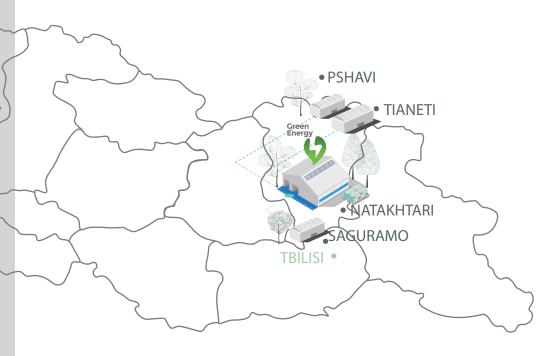

In 2022, we proudly unveiled our brand new factory in Natakhtari, a testament to our commitment to excellence. With the generous support of esteemed partners such as 'USAID,' 'Enterprise Georgia,' and 'EBRD,' we expanded our production capabilities, incorporating new machinery and techniques to ensure uncompromising quality.

BPC uses green (solar) energy for the Production, such 'green' transition, through collaborating with solar energy specialized companies, a newly built BPC facility in village Natakhtari consumes 100% of solar electricity.

Generating and using solar energy BPC facility has already reduced CO2 level by 11,797 kg, saved 4733 kg of coal, and reduced deforestation by 650 trees. By the end of 2023, the figures will quadruple.