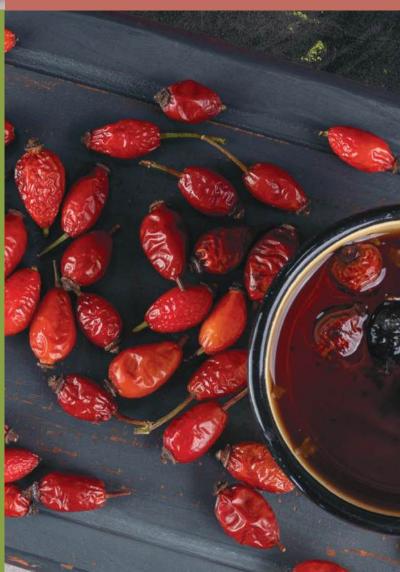

Volume: 0,25 L/ 1 L Qualities: ISO

Rosehip Infusion

Ingredients: Rosehip infusion, sugar Volume: 0,25 L/ 1 L Qualities:

## **Rosehip Infusion**

Ingredients: Rosehip infusion, sugar Volume 0,33 L Qualities: