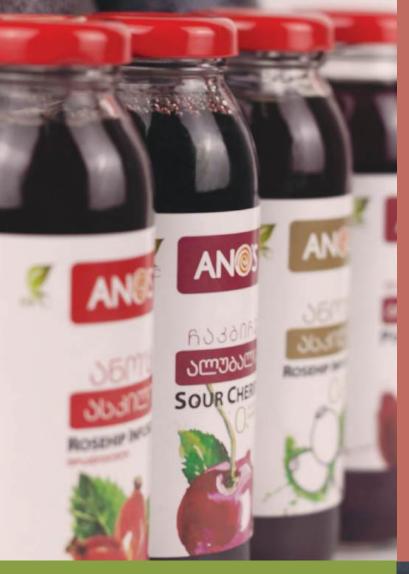

Our exquisite **Wild** Forest product Infusions and Juices from Georgia

Guarantee of Excellence Ano's Infusion & juices

Proud Owner of ISO 22000

Ingredients: Rosehip Infusion, Saperavi 0,25 L/ 1 L Volume: Qualities:

22000

Rosehip Infusion

Ingredients: Rosehip Infusion, stevia Volume: 0,25 L/ 1 L Qualities:

Pomegranate

Ingredients: Pomegranate 75 %,

Volume: 0,25 L/ 1 L Qualities:

Sour Cherry

Ingredients: Sour Cherry 80 %,

At Ano we are more than just a producer of infusions. Our product range also includes delicious, natural pomegranate, apple, sour cherry juices, and mixed product Saperavi grape infused with the essence of rosehip.