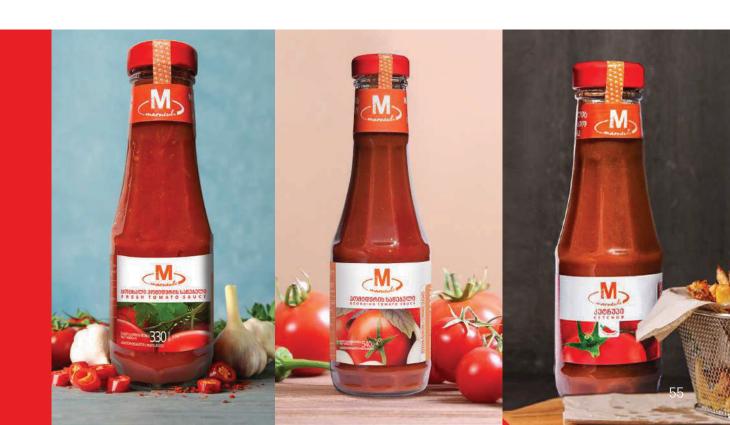

### **TOMATO SAUCES AND KETCHUP**

### TRADITIONAL RECIPES

One of the most significant sauces of Georgian cuisine made of fresh tomatos, cilantro, garlic, vinegar, pepper, walnuts and khmeli suneli (a traditional Georgian spicy herbs mixture).

THE BASE FOR ALMOST ALL GEORGIAN CUISINE. MUST HAVE FOR MEAT DISHES.

| BOTTLE<br>TYPE | BOTTLES PER PACK | BOTTLES PER PALLET | TRUCK 20 TON | CONTAINER 20" | CONTAINER 40" |
|----------------|------------------|--------------------|--------------|---------------|---------------|
| 0.33 g         | 20               | 1540               | 36960        | 16940         | 36960         |
| 0.5 g          | 16               | 1152               | 27648        | 12672         | 27648         |