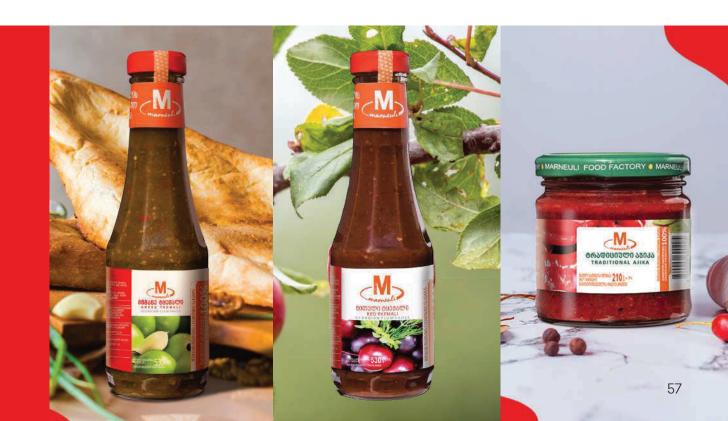

### TKEMALI AND AJIKA

#### **#1 SAUCE IN GEORGIA**

In the spring, ombalo picked in the meadow, flowering coriander, hot peppers and fresh, fragrant garlic. Most importantly, freshly colored tkemali fruit and distinctive Georgian taste...

Most Georgian sauces have a sour taste. It is very important to mix the sauce with different spices and herbs.

In 2018 The Traditional Megrelian And Abkhazian Technology Of Ajika, Was Inscribed On The Intangible Cultural Heritage Of Georgia List.