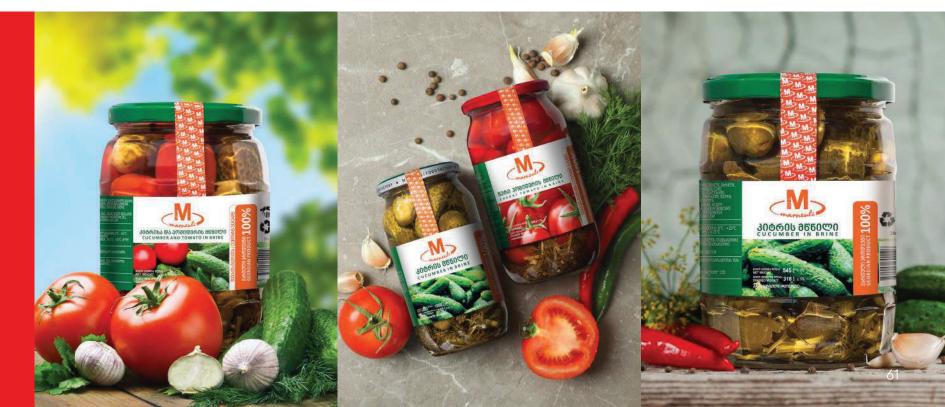

### **PICKLED VEGETABLES**

TRADITIONAL RECIPES

| BOTTLE<br>TYPE | BOTTLES PER PACK | BOTTLES PER PALLET | TRUCK 20 TON | CONTAINER 20" | CONTAINER 40" |
|----------------|------------------|--------------------|--------------|---------------|---------------|
| 0.25 g GLASS   | 16               | 2304               | 55296        | 25344         | 55296         |
| 0.37 g GLASS   | 16               | 1920               | 46080        | 21120         | 46080         |
| 0.58 g GLASS   | 12               | 1320               | 31680        | 14520         | 31680         |
| 0.72 g GLASS   | 9                | 1080               | 25920        | 11880         | 25920         |