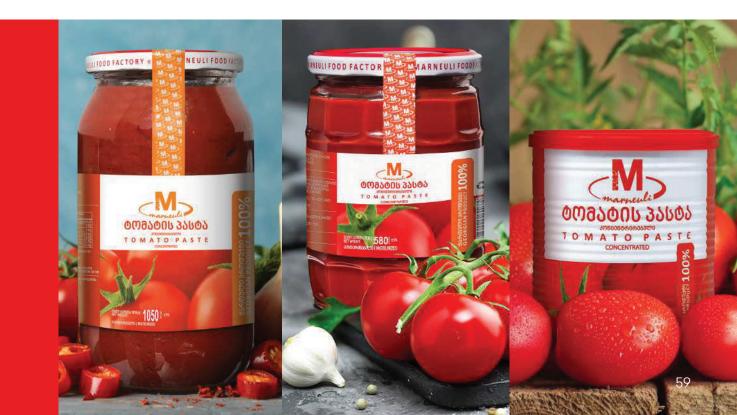

# TOMATO PASTE TRADITIONAL RECIPES

| BOTTLE<br>TYPE | BOTTLES PER PACK | BOTTLES PER PALLET | TRUCK 20 TON | CONTAINER 20" | CONTAINER 40" |
|----------------|------------------|--------------------|--------------|---------------|---------------|
| 0.21 g CAN     | 24               | 3840               | 88320        | 42240         | 92160         |
| 0.425 g CAN    | 24               | 1920               | 44160        | 21120         | 46080         |
| 0.58 g GLASS   | 12               | 1320               | 29040        | 14520         | 31680         |
| 0.83 g CAN     | 12               | 960                | 22080        | 10560         | 23040         |
| 1.05 g GLASS   | 9                | 756                | 17388        | 8316          | 18144         |