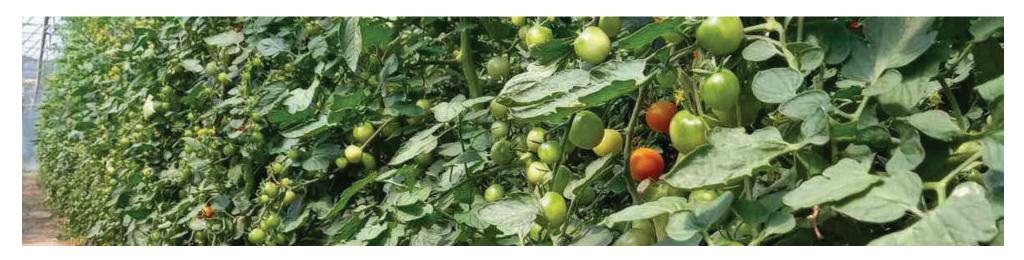

### **TOMATO SAUCES AND KETCHUP**

### TRADITIONAL RECIPES

One of the most significant sauces of Georgian cuisine made of fresh tomatos, cilantro, garlic, vinegar, pepper, walnuts and khmeli suneli (a traditional Georgian spicy herbs mixture).

THE BASE FOR ALMOST ALL GEORGIAN CUISINE. MUST HAVE FOR MEAT DISHES.

| BOTTLE<br>TYPE | BOTTLES PER PACK | BOTTLES PER PALLET | TRUCK 20 TON | CONTAINER 20" | CONTAINER 40" |
|----------------|------------------|--------------------|--------------|---------------|---------------|
| 0.33 g         | 20               | 1540               | 36960        | 16940         | 36960         |
| 0.5 g          | 16               | 1152               | 27648        | 12672         | 27648         |