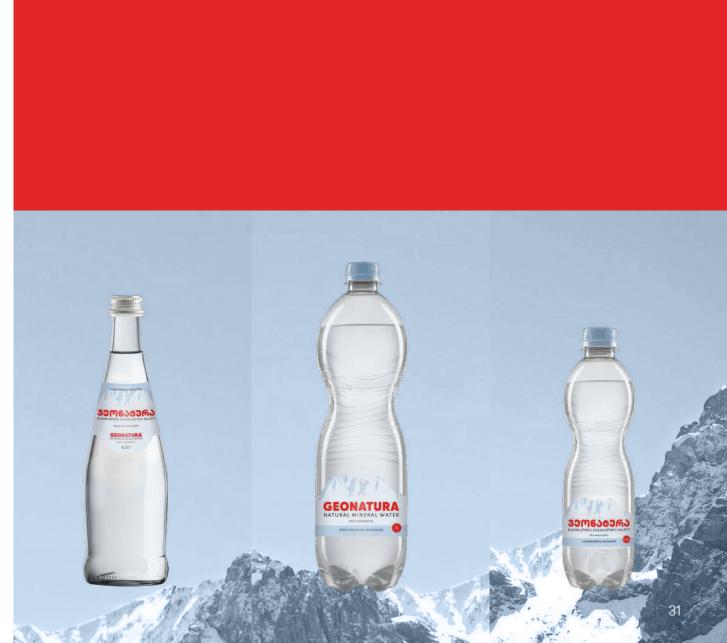

# **GEONATIRA CLASSIC**

LIGHTLY CARBONATED, NATURAL MINERAL WATER WITH LOW MINERALIZATION, FOR DAILY CONSUMPTION

| $\left(\begin{array}{c} \\ \end{array}\right)$ | 0.33L PET BOTTLE |  |  |
|------------------------------------------------|------------------|--|--|
|                                                | 1L PET BOTTLE    |  |  |

#### **PRODUCT SURROUNDINGS AND LEGEND**

Falcon is a symbol of spiritual strength, hope, freedom and striving for the goal. The action portrayed on the label, the abduction of the water drop, is a combination of the characteristics of the falcon and the unique features of the water. Geonatura Classic is produced in Chokhatauri region, in the village of Nabeghlavi, The national emblem of the municipality depicts a silver falcon, the symbolism used in the packaging design is related to the place of origin.. Chokhatauri Region is recognized as the training center of Falcons, where an international competition between coaches is held every year.