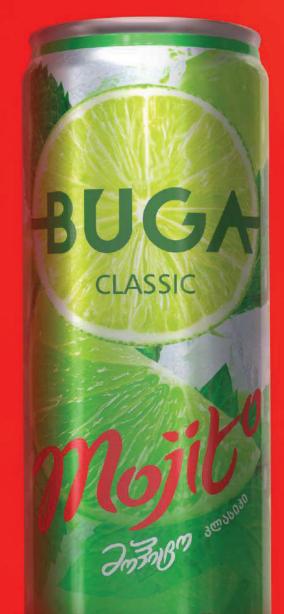

### BRAND ORERVIEW

Since 2017

One Of The Major Players In The Price Segment

Wide Range Of Products; Buga Classic, Buga Tonic, Buga Mojito, Buga Mojito With Strawberries)

|  | BUGA CLASSIC 0.33L CAN           |  |
|--|----------------------------------|--|
|  | BUGA CLASSIC 0.25L CAN           |  |
|  | BUGA TONIC 0.33L CAN             |  |
|  | BUGA MOJITO CLASSIC 0.33L CAN    |  |
|  | BUGA MOJITO STRAWBERRY 0.33L CAN |  |