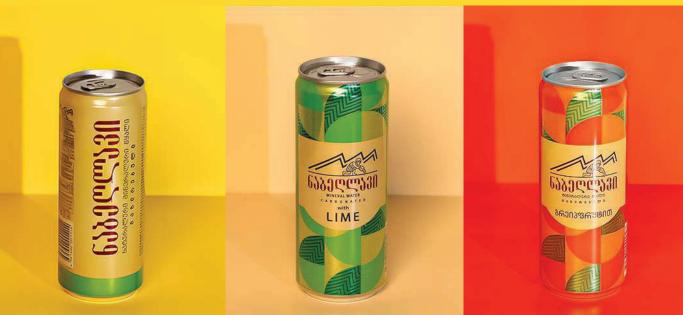

#### PRODUCTS

|  | 0.5L PET BOTTLE |
|--|-----------------|
|  | 1L PET BOTTLE   |

|  | 0.2L GLASS BOTTLE |
|--|-------------------|
|  | 0.5L GLASS BOTTLE |

|        | NABEGHLAVI 0.33L CAN      |
|--------|---------------------------|
|        | WITH LIME 0.33L CAN       |
| $\Box$ | WITH GRAPEFRUIT 0.33L CAN |

## WITH AROMAS

16-26 Years old

Cool job, Events, Fashion, Active lifestyle, Healthy food

|  | NABEGHLAVI 0.33L CAN      |
|--|---------------------------|
|  | WITH LIME 0.33L CAN       |
|  | WITH GRAPEFRUIT 0.33L CAN |