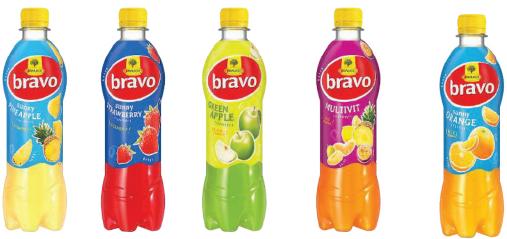

### STILL DRINKS WITH REFRESHING FRUIT CONTENT

OUR PET RANGE

- fruity refreshment Sunny: unique smooth mouthfeel
- young and colorful design
- 11 flavors in 0.5 liter / 8 flavors in 1.5
- perfect for **on-the-go and** impulse with 0.5l and **at home** with 1.5l
- Available in more than 35 countries worldwide: **100 m.** pieces p.a.