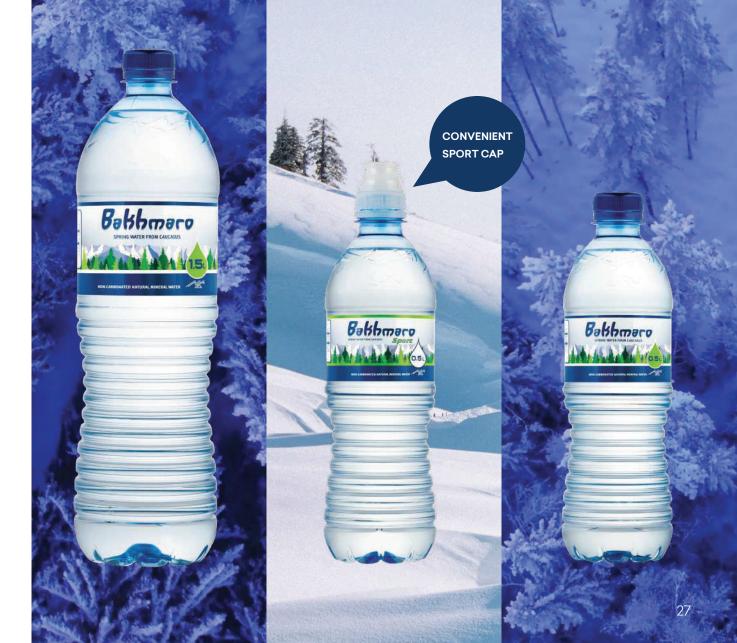

#### PRODUCTS

| $\square$          | 0.5L PET BOTTLE       |
|--------------------|-----------------------|
| $ \rangle\langle $ | 0.5L PET BOTTLE SPORT |
|                    | 1.5L PET BOTTLE       |

| $\square$         | 0.5L PET BOTTLE       |
|-------------------|-----------------------|
| $ \rangle\langle$ | 0.5L PET BOTTLE SPORT |
|                   | 1.5L PET BOTTLE       |