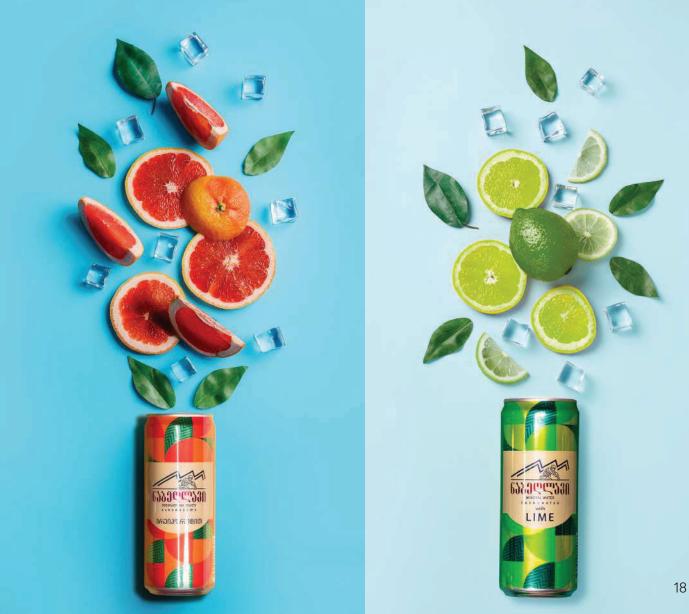

## WITH AROMAS

16-26 Years old

Cool job, Events, Fashion, Active lifestyle, Healthy food

|  | NABEGHLAVI 0.33L CAN      |
|--|---------------------------|
|  | WITH LIME 0.33L CAN       |
|  | WITH GRAPEFRUIT 0.33L CAN |

#### **FOR HOT SUMMER DAYS!**