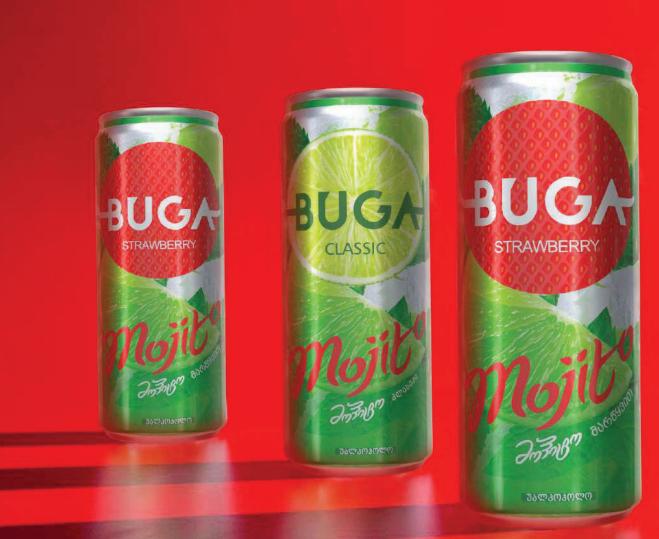

### BRAND ORERVIEW

Since 2017

One Of The Major Players In The Price Segment

Wide Range Of Products; Buga Classic, Buga Tonic, Buga Mojito, Buga Mojito With Strawberries)

|  | BUGA CLASSIC 0.33L CAN           |  |
|--|----------------------------------|--|
|  | BUGA CLASSIC 0.25L CAN           |  |
|  | BUGA TONIC 0.33L CAN             |  |
|  | BUGA MOJITO CLASSIC 0.33L CAN    |  |
|  | BUGA MOJITO STRAWBERRY 0.33L CAN |  |