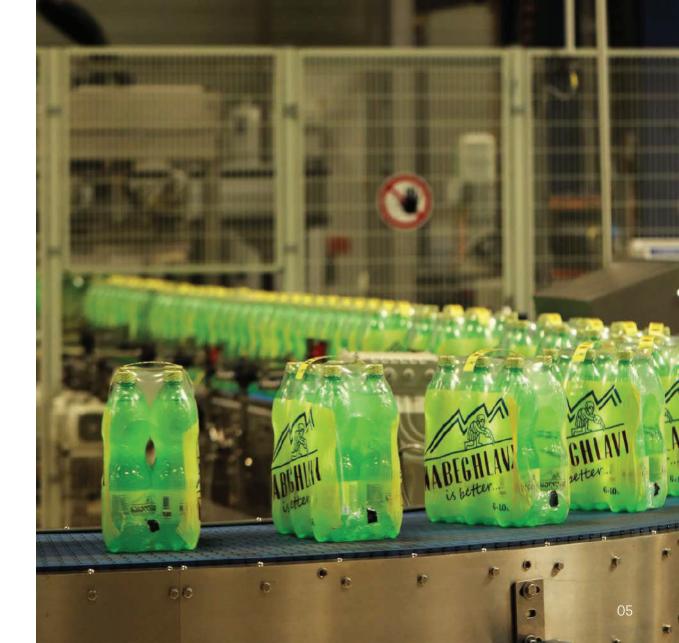

#### PRODUCTS

|  | 0.5L PET BOTTLE |
|--|-----------------|
|  | 1L PET BOTTLE   |

|  | 0.2L GLASS BOTTLE |
|--|-------------------|
|  | 0.5L GLASS BOTTLE |

|        | NABEGHLAVI 0.33L CAN      |
|--------|---------------------------|
|        | WITH LIME 0.33L CAN       |
| $\Box$ | WITH GRAPEFRUIT 0.33L CAN |