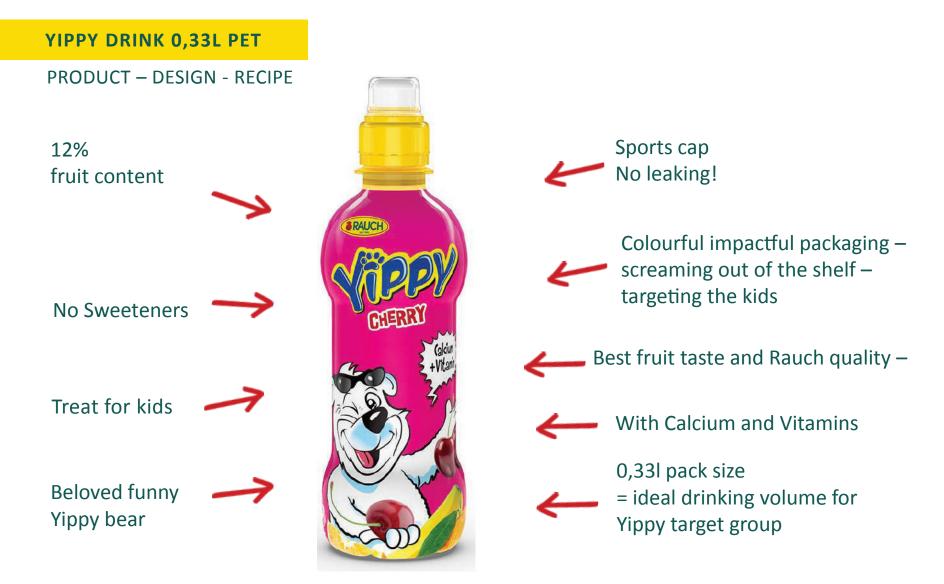

• From 2016 "Healthy Water" became the main partner of "Rauch", one of the leading fruit processing and juice producing companies in Europe since 1919. "Rauch" is sold in more than 100 countries.

• "Healthy Water" is producing not only Mineral water "Nabeghlavi" and Spring Water "Bakhmaro" but also "Rauch" Juices, Lemonade and other non-alcoholic beverages.