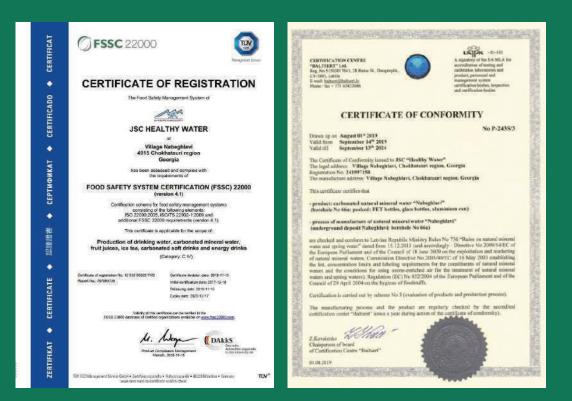

#### QUALITY AND OTHER CERTIFICATES

#### FOOD SAFETY SYSTEM CERTIFICATION 22000

Certification scheme for food safety management systems consisting following elements: ISO 22000:2005, ISO/TS 22002-1:2009 and additional FSSC 22000 requirements (version 4.1)

► ISO 9000:2015

► EU Certificate of Conformity - CERTIFICATION CENTRE "BALTSERT" Ltd