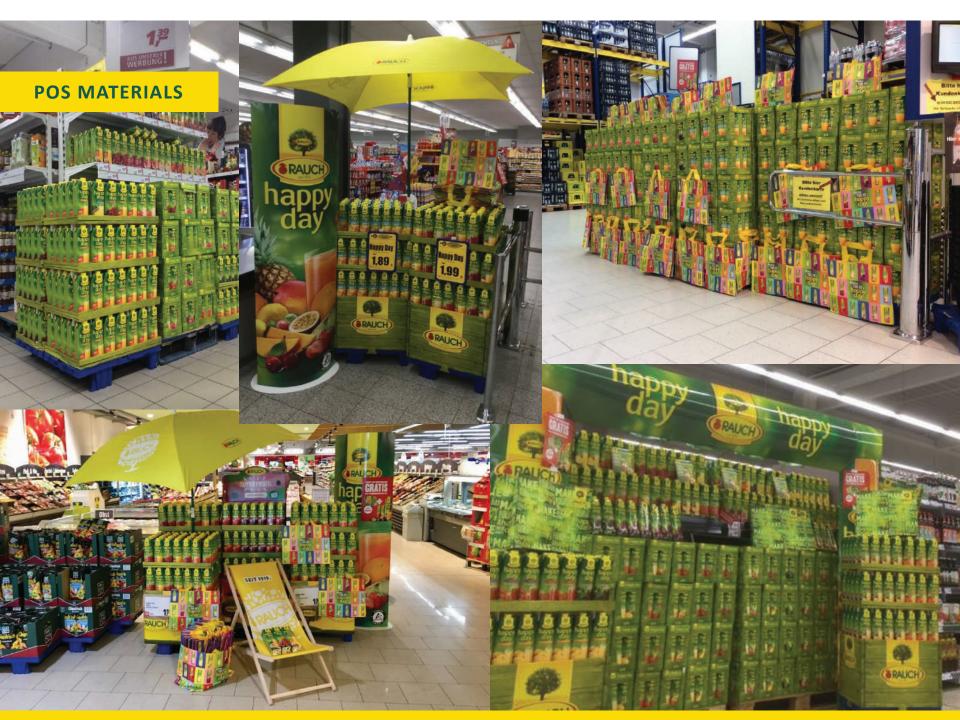

• From 2016 "Healthy Water" became the main partner of "Rauch", one of the leading fruit processing and juice producing companies in Europe since 1919. "Rauch" is sold in more than 100 countries.

• "Healthy Water" is producing not only Mineral water "Nabeghlavi" and Spring Water "Bakhmaro" but also "Rauch" Juices, Lemonade and other non-alcoholic beverages.