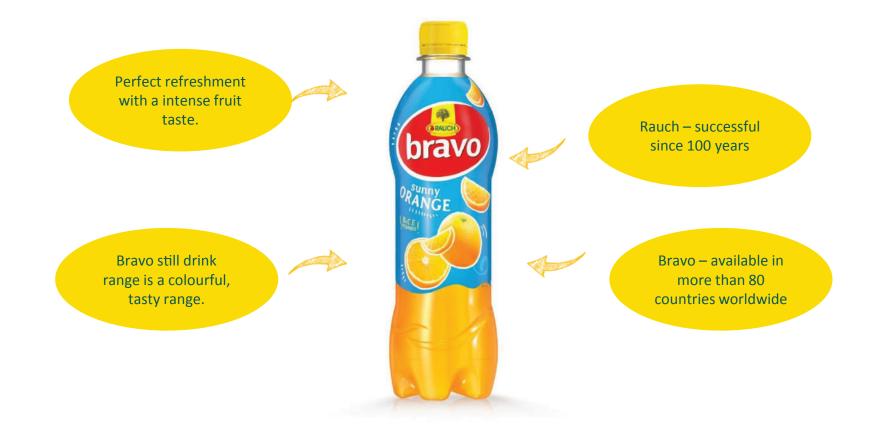

### STILL DRINKS WITH REFRESHING FRUIT CONTENT

OUR PET RANGE

- fruity refreshment Sunny: unique smooth mouthfeel
- young and colorful design
- 11 flavors in 0.5 liter / 8 flavors in 1.5
- perfect for **on-the-go and** impulse with 0.5l and **at home** with 1.5l
- Available in more than 35 countries worldwide: **100 m.** pieces p.a.