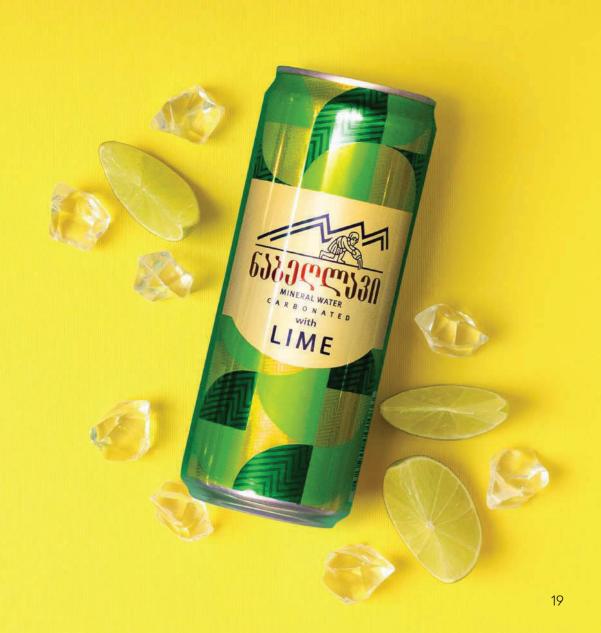

## WITH AROMAS

16-26 Years old

Cool job, Events, Fashion, Active lifestyle, Healthy food

|  | NABEGHLAVI 0.33L CAN      |
|--|---------------------------|
|  | WITH LIME 0.33L CAN       |
|  | WITH GRAPEFRUIT 0.33L CAN |

#### **FOR HOT SUMMER DAYS!**