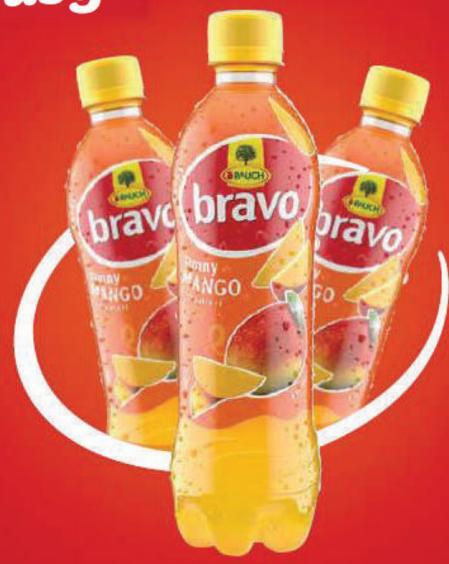

#### **THE BRAND**

THE ONE WORD EQUITY PERFECTLY DESCRIBES BRAVO AS A CHARACTER.

### STILL DRINKS WITH REFRESHING FRUIT CONTENT

OUR PET RANGE

- fruity refreshment Sunny: unique smooth mouthfeel
- young and colorful design
- 11 flavors in 0.5 liter / 8 flavors in 1.5
- perfect for **on-the-go and** impulse with 0.5l and **at home** with 1.5l
- Available in more than 35 countries worldwide: **100 m.** pieces p.a.