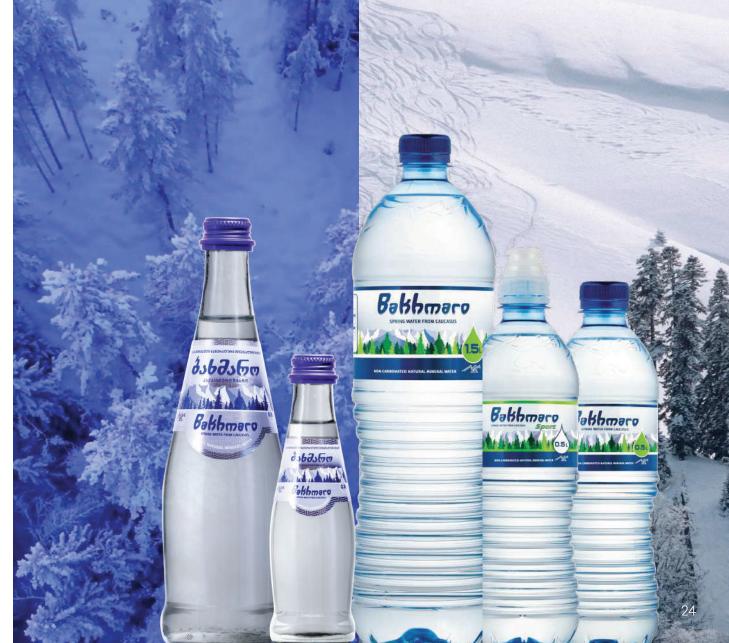

#### NAME OF BAKHMARO IS COMING FROM THE MOUNTAINOUS RESORT IN THE SAME REGION WHERE IT IS BOTTLED.

THE BAKHMARO SOURCE IS LOCATED 1.5 KM AWAY FROM THE PLANT. THE WATER IS SUPPLIED TO THE PIPELINE THROUGH THE PLANT, WHICH UNDERGOES SEVERAL STAGES OF FILTRATION AND DOES NOT CHANGE ITS PRIMARY CHEMICAL COMPOSITION.

#### BAKHMARO IN GLASS BOTTLES PERFECTLY RETAINS THE NATURAL MOUNTAIN SPRING TASTE OF THE WATER

## **GLASS BOTTLE**

Bakhmaro is spring water with low mineral content consisting hydrocarbonate, calcium and magnesium, which is very healthy for human body. Besides, Bakhmaro differs with its ideal indicator of pH 7.5 with very soft taste