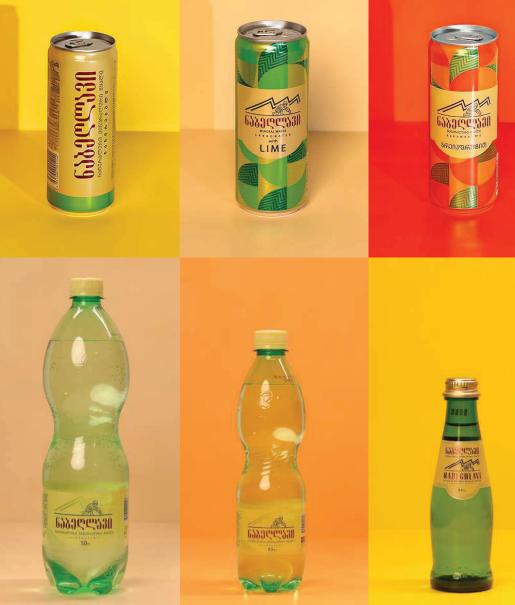

#### PRODUCTS

|  | 0.5L PET BOTTLE |
|--|-----------------|
|  | 1L PET BOTTLE   |

|  | 0.2L GLASS BOTTLE |
|--|-------------------|
|  | 0.5L GLASS BOTTLE |

|        | NABEGHLAVI 0.33L CAN      |
|--------|---------------------------|
|        | WITH LIME 0.33L CAN       |
| $\Box$ | WITH GRAPEFRUIT 0.33L CAN |

## WITH AROMAS

16-26 Years old

Cool job, Events, Fashion, Active lifestyle, Healthy food

|  | NABEGHLAVI 0.33L CAN      |
|--|---------------------------|
|  | WITH LIME 0.33L CAN       |
|  | WITH GRAPEFRUIT 0.33L CAN |