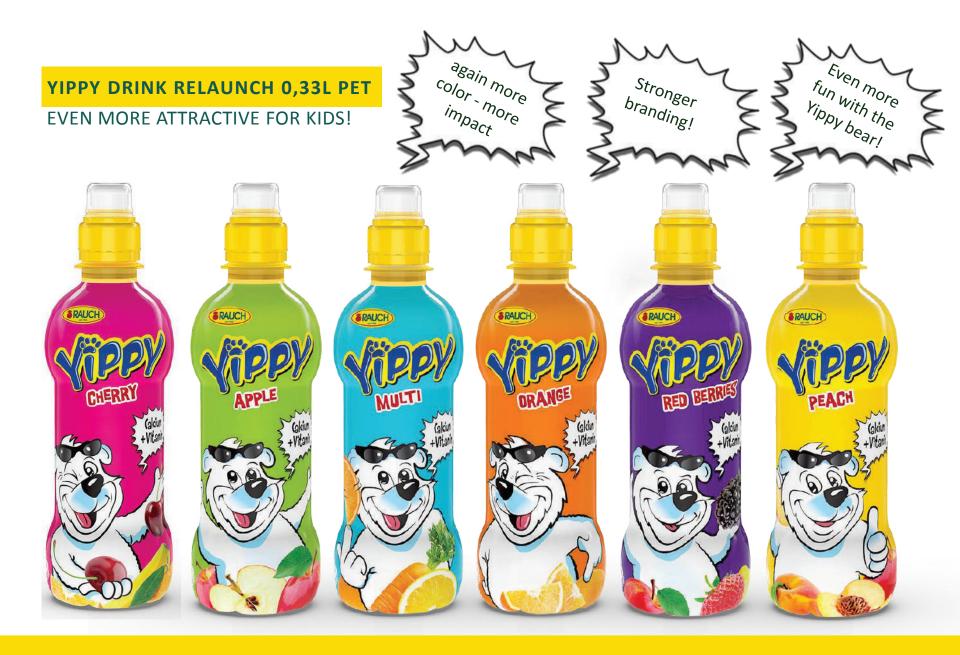

• From 2016 "Healthy Water" became the main partner of "Rauch", one of the leading fruit processing and juice producing companies in Europe since 1919. "Rauch" is sold in more than 100 countries.

• "Healthy Water" is producing not only Mineral water "Nabeghlavi" and Spring Water "Bakhmaro" but also "Rauch" Juices, Lemonade and other non-alcoholic beverages.